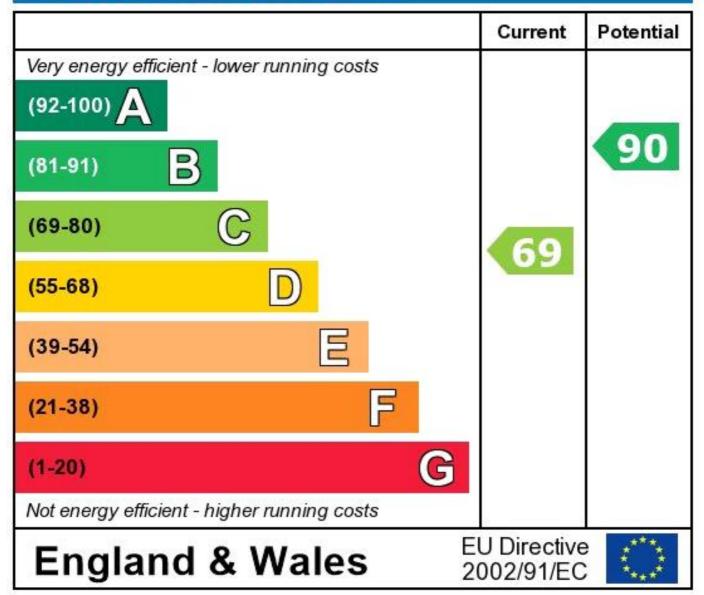

## **Energy Efficiency Rating**

The energy efficiency rating is a measure of the overall efficiency of a home. The higher the rating the more energy efficient the home is and the lower the fuel bills will be.