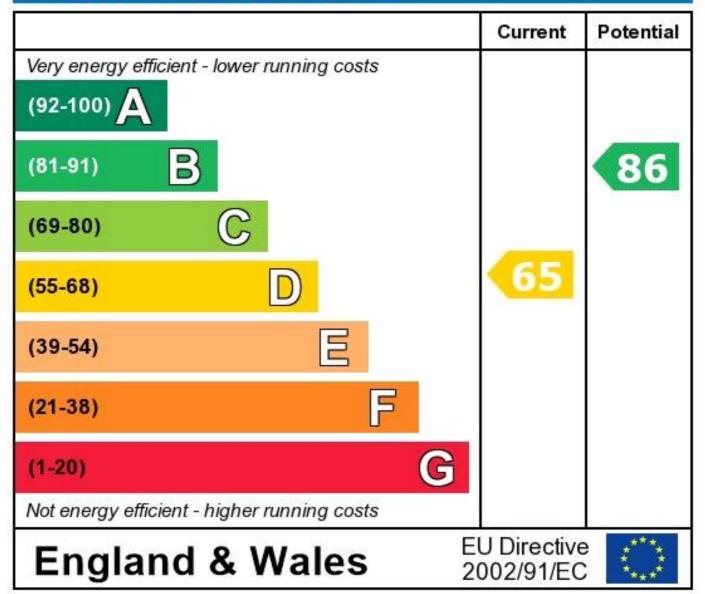

## **Energy Efficiency Rating**

The energy efficiency rating is a measure of the overall efficiency of a home. The higher the rating the more energy efficient the home is and the lower the fuel bills will be.